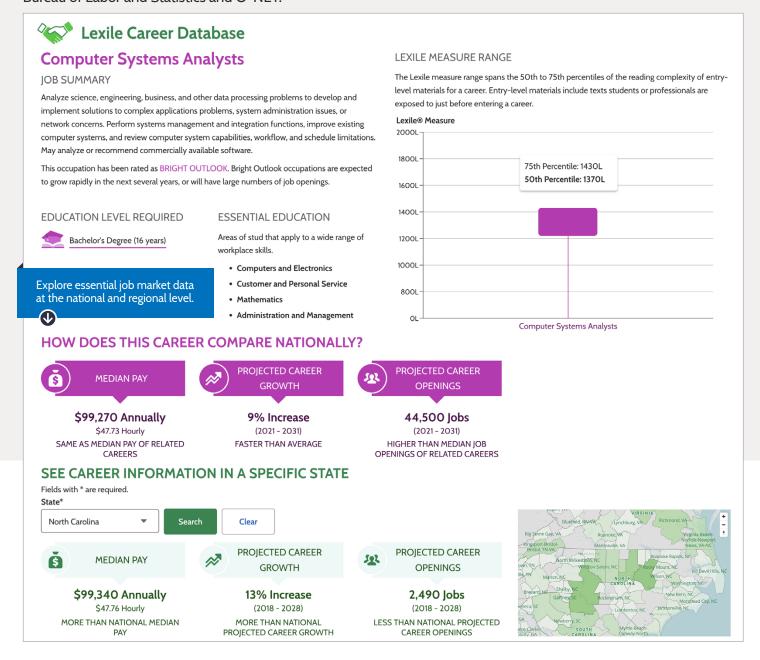

#### Make Data-Driven Decisions About Careers

Help students find careers that best fit them with the *Lexile*® and *Quantile*® Career Databases. Our career planning tools are powered by the world's leading providers of job market data and analytics: Projections Managing Partnership, Bureau of Labor and Statistics and O\*NET.