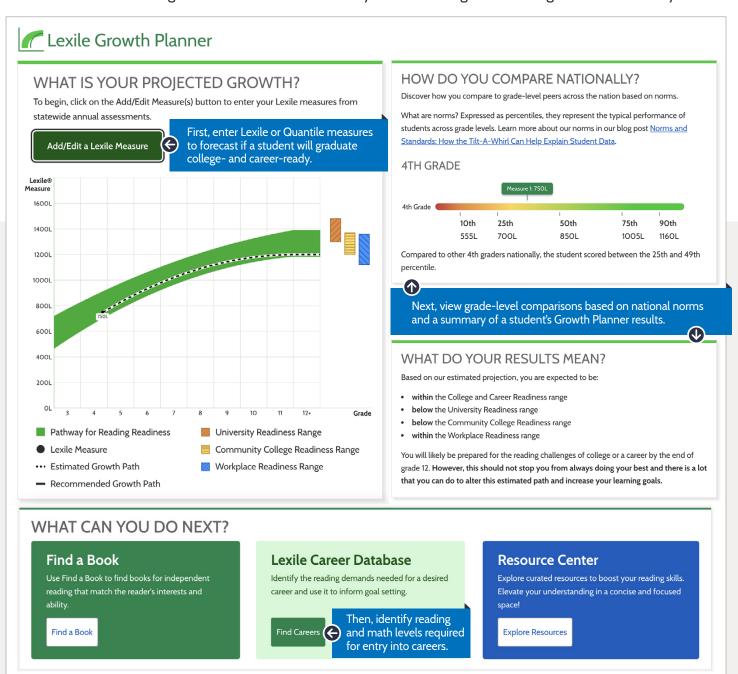

## Guide Students with the Lexile® and Quantile® Growth Planners

The Lexile and Quantile Growth Planners are tools to help students graduate ready for success in college and careers. The tools use Lexile® and Quantile® measures, the only metric available that can show how students' reading and math test scores relate to the reading and math levels of careers.

### Set Goals and Connect to Resources

Make sure students' reading and math levels are where they need to be to graduate college- and career-ready: