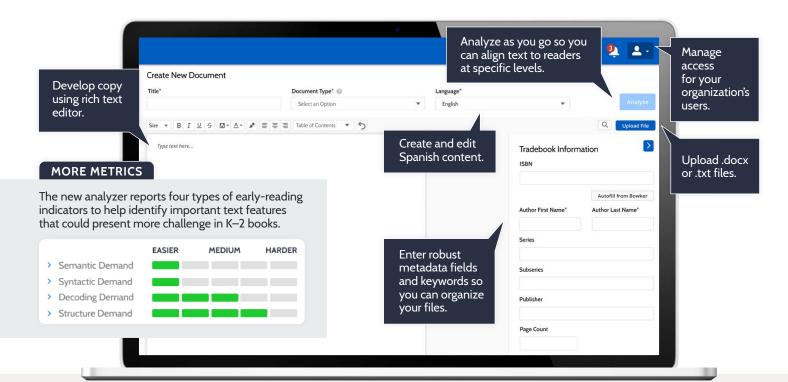

# CREATE AND MEASURE SPANISH TEXT

Create aligned Spanish language content and measure texts to receive certified Lexile measures all within the same tool.

# INSTANTLY CERTIFY CONTENT

Receive certified Lexile measures for content developed within the tool, on demand. This saves 25 days in go-to-market time!

## Collaboration Features Support Teams of All Sizes

Manage content development across all members of a team with access to measurement history, version control, and content tagging capabilities. Are you a team of one? These features will work for you too!